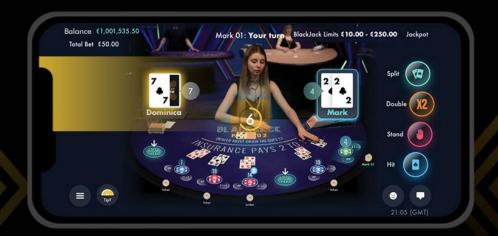

#### LIVE BLACKJACK

Casino classic in stunning 1080p HD Beautifully designed for mobile play