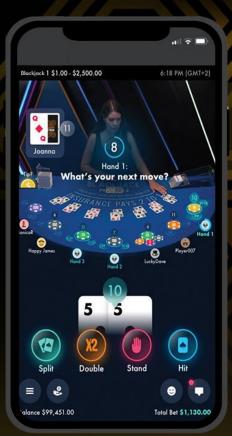

#### LIVE BLACKJACK

Casino classic in stunning 1080p HD Beautifully designed for mobile play

## ALREADY LIVE: MOBILE BLACKJACK