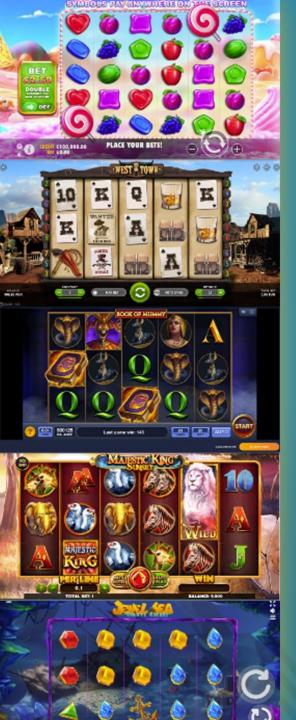

#### LIVE BLACKJACK

Casino classic in stunning 1080p HD Beautifully designed for mobile play

#### LIVE BACCARAT

The game for discerning high-rollers Slick camera-switching for a superior gameplay

#### LIVE ROULETTE

Casino favourite European Roulette Unlimited players and high limits

#### **AUTO**

Get into fast paced action right at the wheel

Auto Roulette is a rapid variation of classic European Roulette capable of producing up to 60 games an hour making it very suitable for high rollers looking for fast action

#### **DUAL-PLAY**

An immersive experience as your customers sit alongside players in a land-based casino

Dual-Play is the perfect way to extend the excitement of online Roulette, while relaying the unique excitement of a real-life casino