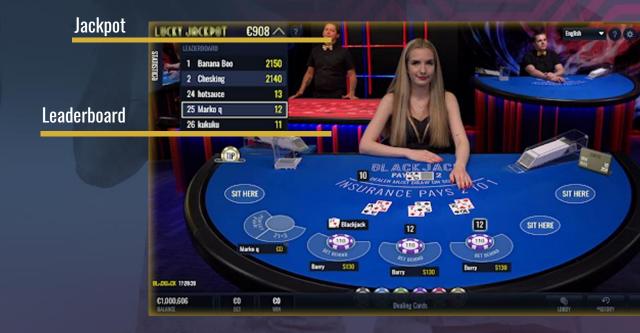

#### LUCKYJACKPOT

The LuckyJackpot Toolbox empowers operators to run tailor-made live casino promotional leaderboards between their players, encouraging them to play more and compete against their follow players for rewards.

Players earn leaderboard points by performing predetermined actions, easily configured by the operator, across many different variable, that align to the operator's specific campaign objective e.g. reactivate, reward, retain, extend.

#### LEADERBOARD TOURNAMENTS

Pit your players against each other to top the leaderboard. Fully integrated in our Live Casino lobby