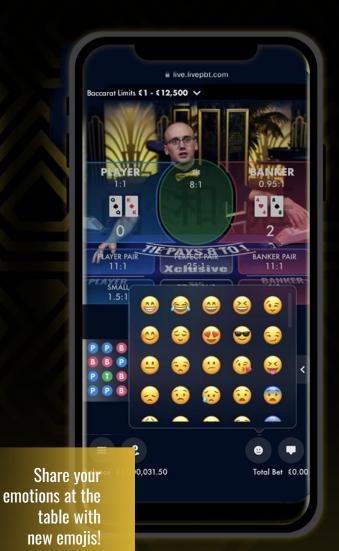

#### LUCKYLIVE

Improved mobile portrait mode... the way it is meant to be!

**EXPERIENCE** 

**NEW IMPROVED** 

**MOBILE BACCARAT** 

**Touch-friendly** chip selection and betting actions

all 후 B Baccarat Limits €1 - €12,500 ∨ **Xclusive** PLAYER BANKER BANKER PLAYER • • PLAYER PAIR BANKER PAIR PERFECT PAIR SMALL 1.5:1 # 9 🕑 5 🕦 1 📵 3 🧠 0 觉 0 nce £1.000.031.50

**Automated dual** camera display for improved gameplay and viewability

Roadmaps and results history clearly displayed