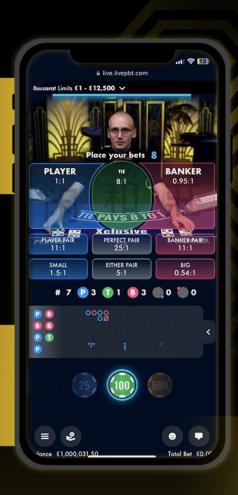

#### LUCKYLIVE

Improved mobile portrait mode... the way it is meant to be!

**EXPERIENCE** 

**NEW IMPROVED** 

**MOBILE BACCARAT** 

**Touch-friendly** chip selection and betting actions

all 후 B Baccarat Limits €1 - €12,500 ∨ **Xclusive** PLAYER BANKER BANKER PLAYER • • PLAYER PAIR BANKER PAIR PERFECT PAIR SMALL 1.5:1 # 9 🕑 5 🕦 1 📵 3 🧠 0 觉 0 nce £1.000.031.50

**Automated dual** camera display for improved gameplay and viewability

Roadmaps and results history clearly displayed