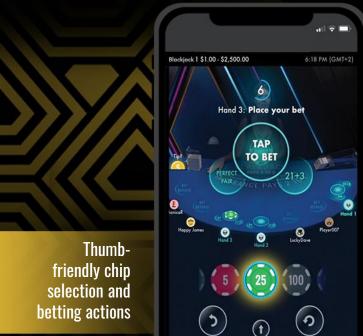

#### LUCKYLIVE

New mobile portrait mode... the way it is meant to be!

COMING IN H1 2024: NEW ROULETTE!

Total Bet \$25.00