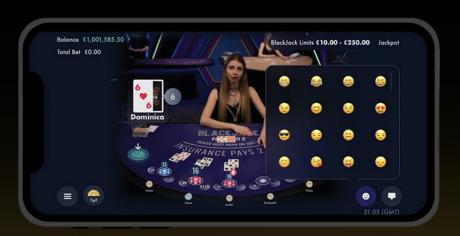

#### LIVE BLACKJACK

Casino classic in stunning 1080p HD Beautifully designed for mobile play

#### LUCKYLIVE

Improved mobile portrait mode... the way it is meant to be!

**EXPERIENCE** 

**NEW IMPROVED** 

**MOBILE BACCARAT** 

**Touch-friendly** chip selection and betting actions

all 후 B Baccarat Limits €1 - €12,500 ∨ **Xclusive** PLAYER BANKER BANKER PLAYER • • PLAYER PAIR BANKER PAIR PERFECT PAIR SMALL 1.5:1 # 9 🕑 5 🕦 1 📵 3 🧠 0 觉 0 nce £1.000.031.50

**Automated dual** camera display for improved gameplay and viewability

Roadmaps and results history clearly displayed